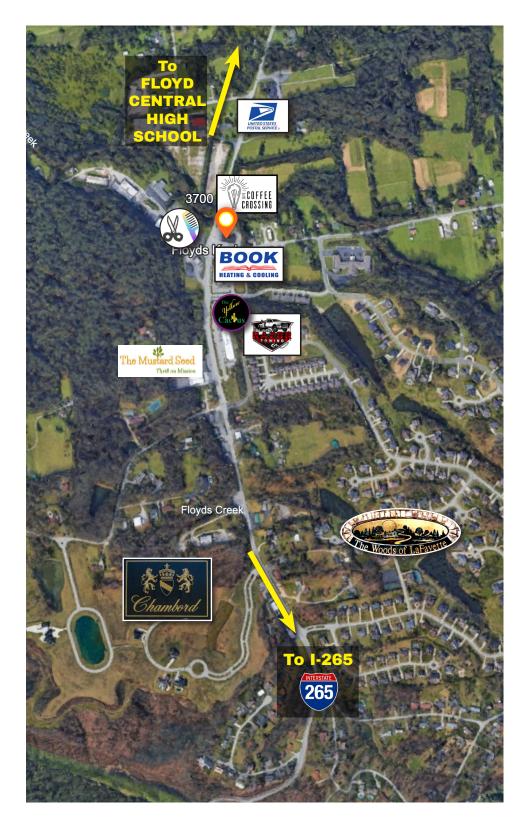

## SITE AERIAL

## SCHUPERT'S CORNER

This retail location has been a staple in Floyds Knobs since the early 1960s. With high traffic volume, this area is a crossroads connecting the north and south sides of Floyds Knobs with Highway 150, State Street and I-265.

The stoplight at the corner of Scottsville Road and Paoli Pike is an intersection leading to multiple subdivisions and schools in Floyd county.

The building facade has been reimagined with paint, natural stone and brick. New storefront windows, doors, canopies, and vibrant landscaping highlight an inviting exterior.