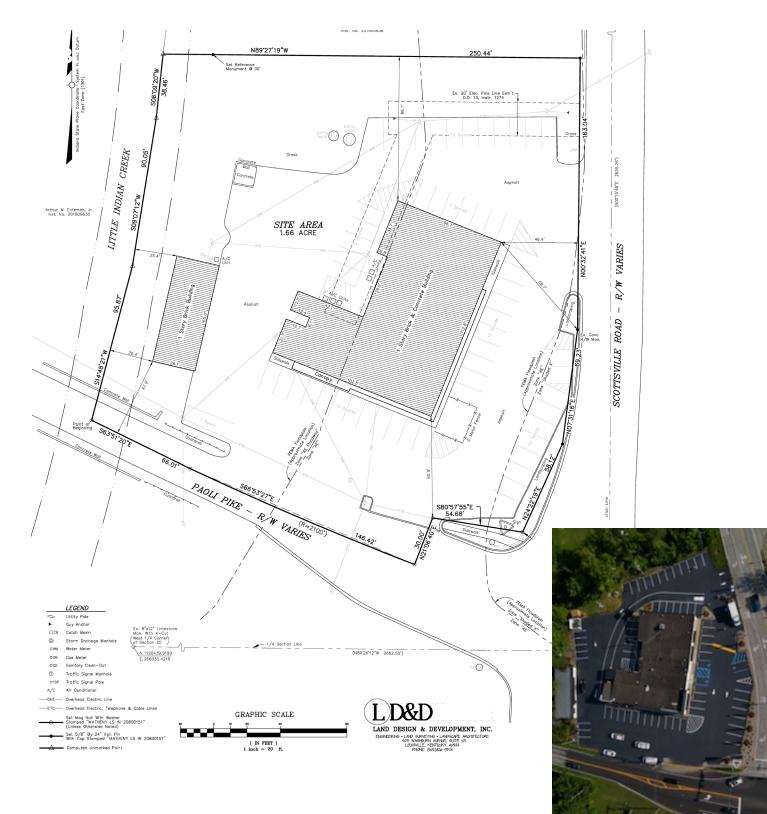

/ Office space available up to 2,200 sf.
- Restaurant space up to 4,200 sf. / outdoor patio approved

CAOSSIN

High profile location at the corner of Paoli
Pike and Scottsville Road in Floyds Knobs, IN

## SITE AERIAL



## SCHUPERT'S CORNER

This retail location has been a staple in Floyds Knobs since the early 1960s. With high traffic volume, this area is a crossroads connecting the north and south sides of Floyds Knobs with Highway 150, State Street and I-265.

The stoplight at the corner of Scottsville Road and Paoli Pike is an intersection leading to multiple subdivisions and schools in Floyd county.

The building facade has been reimagined with paint, natural stone and brick. New storefront windows, doors, canopies, and vibrant landscaping highlight an inviting exterior.

## SURVEY