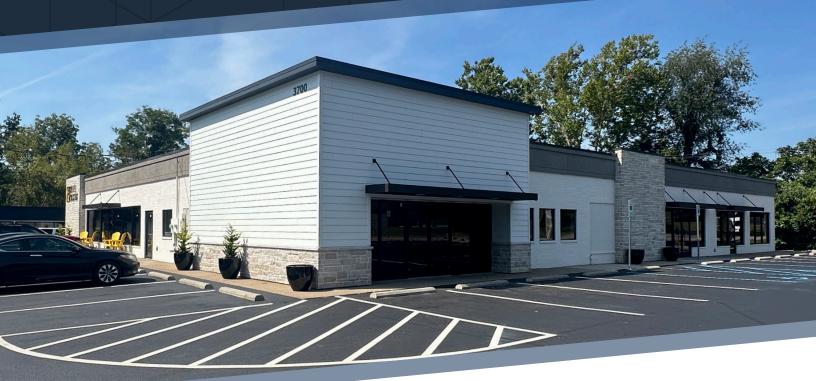

**FOR LEASE** 3700 Paoli Pike, FLoyds Knobs, IN 47119 SCHUPERT'S CORNER

## **BUILDING SPECIFICATIONS**

- Newly renovated retail center
- High traffic location
- Retail / Office space available up to 2,200 sf.
- Restaurant space up to 4,200 sf. / outdoor patio approved

CAOSSIN

High profile location at the corner of Paoli
Pike and Scottsville Road in Floyds Knobs, IN