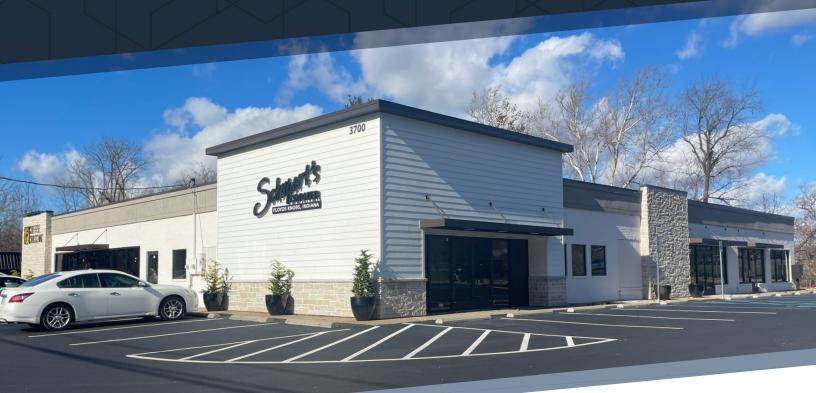

# **FOR LEASE**

3700 Paoli Pike, FLoyds Knobs, IN 47119 **SCHUPERT'S CORNER** 

#### **SCHUPERT'S CORNER**

This retail location has been a staple in Floyds Knobs since the early 1960s. With high traffic volume, this area is a crossroads connecting the north and south sides of Floyds Knobs with Highway 150, State Street and I-265.

The stoplight at the corner of Scottsville Road and Paoli Pike is an intersection leading to multiple subdivisions and schools in Floyd county.

The building facade has been reimagined with paint, natural stone and brick. New storefront windows, doors, canopies, and vibrant landscaping highlight an inviting exterior.