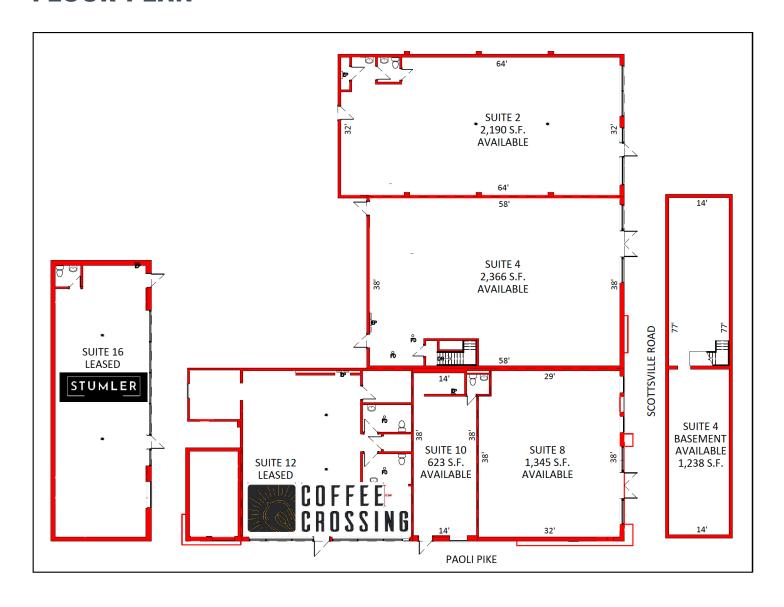

2,200 sf.
- Restaurant space up to 4,200 sf. / outdoor patio approved
- High profile location at the corner of Paoli
  Pike and Scottsville Road in Floyds Knobs, IN



#### SITE AERIAL



#### **SCHUPERT'S CORNER**

This retail location has been a staple in Floyds Knobs since the early 1960s. With high traffic volume, this area is a crossroads connecting the north and south sides of Floyds Knobs with Highway 150, State Street and I-265.

The stoplight at the corner of Scottsville Road and Paoli Pike is an intersection leading to multiple subdivisions and schools in Floyd county.

The building facade has been reimagined with paint, natural stone and brick. New storefront windows, doors, canopies, and vibrant landscaping highlight an inviting exterior.

### **SURVEY**



## **FLOOR PLAN**