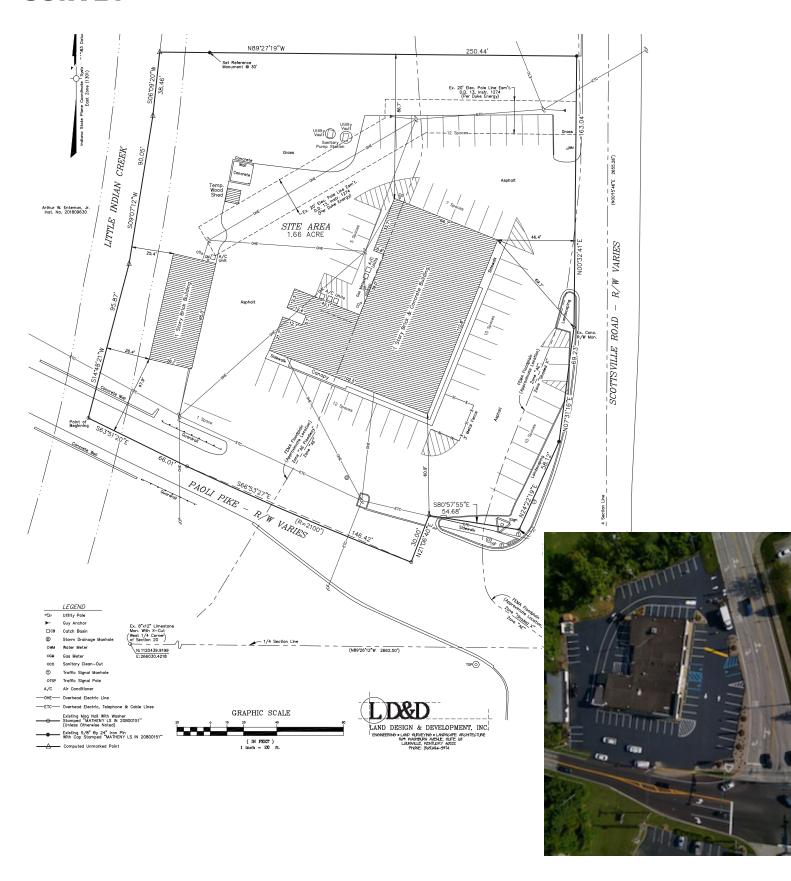

space available up to 2,200 sf.
- Restaurant space up to 4,200 sf. / outdoor patio approved
- High profile location at the corner of Paoli
  Pike and Scottsville Road in Floyds Knobs, IN



#### SITE AERIAL



#### **SCHUPERT'S CORNER**

This retail location has been a staple in Floyds Knobs since the early 1960s. With high traffic volume, this area is a crossroads connecting the north and south sides of Floyds Knobs with Highway 150, State Street and I-265.

The stoplight at the corner of Scottsville Road and Paoli Pike is an intersection leading to multiple subdivisions and schools in Floyd county.

The building facade has been reimagined with paint, natural stone and brick. New storefront windows, doors, canopies, and vibrant landscaping highlight an inviting exterior.

### **SURVEY**



## **FLOOR PLAN**