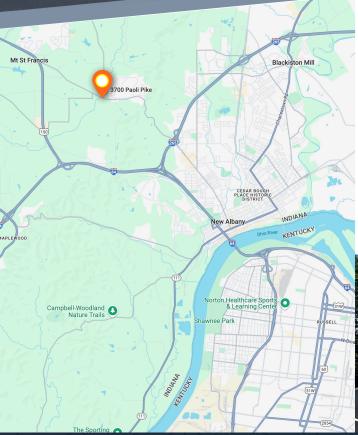

# **FOR LEASE**

3700 Paoli Pike, FLoyds Knobs, IN 47119 **SCHUPERT'S CORNER** 

#### **SCHUPERT'S CORNER**

This retail location has been a staple in Floyds Knobs since the early 1960s. With high traffic volume, this area is a crossroads connecting the north and south sides of Floyds Knobs with Highway 150, State Street and I-265.

The stoplight at the corner of Scottsville Road and Paoli Pike is an intersection leading to multiple subdivisions and schools in Floyd county.

The building facade has been reimagined with paint, natural stone and brick. New storefront windows, doors, canopies, and vibrant landscaping highlight an inviting exterior.