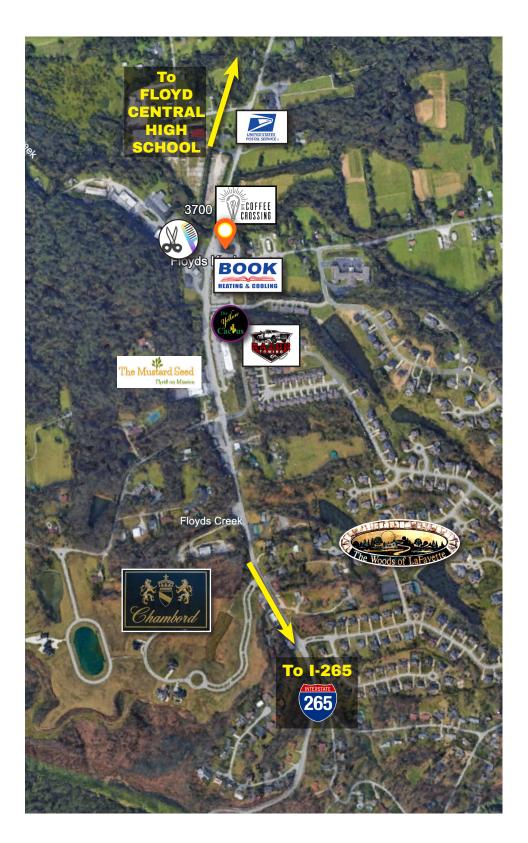

#### SITE AERIAL

The stoplight at the corner of Scottsville Road and Paoli Pike is an intersection leading to multiple subdivisions and schools in Floyd county.

The building facade has been reimagined with paint, natural stone and brick. New storefront windows, doors, canopies, and vibrant landscaping highlight an inviting exterior.